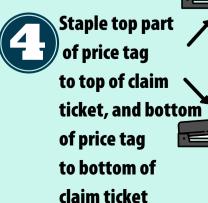

Print claim
tickets on
white cardstock
(LINK)

Cut off one claim ticket (they print 3-per-page)

Cut price tag along dotted line