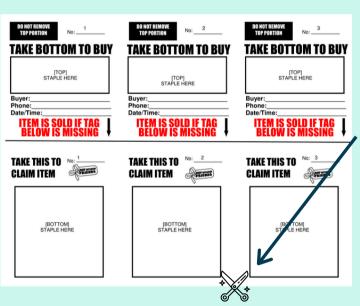

## **D-I-Y Large Item Claim Tickets**

Items that are too large to carry around require a "claim ticket". Click here to download the file, then follow the directions below.

Items that require a claim ticket include: baby equipment, strollers, pack n plays, furniture, outdoor toys like bikes and sandboxes, activity tables, walkers, jumpers, kitchens, vanities, cozy coupes, toy organizers, easels, train tables, shopping carts, ride on toys, car seats, bassinets, or any items of similar size!

Print claim
tickets on
white cardstock
(LINK)

Cut off one claim ticket (they print 3-per-page)

Cut price tag along dotted line