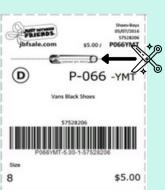

Print claim
tickets on
white cardstock
(LINK)

Cut off one claim ticket (they print 3-per-page)

Cut price tag along dotted line