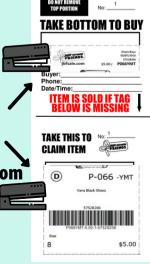

Print claim
tickets on
white cardstock
(LINK)

Cut off one claim ticket (they print 3-per-page)

Cut price tag along dotted line